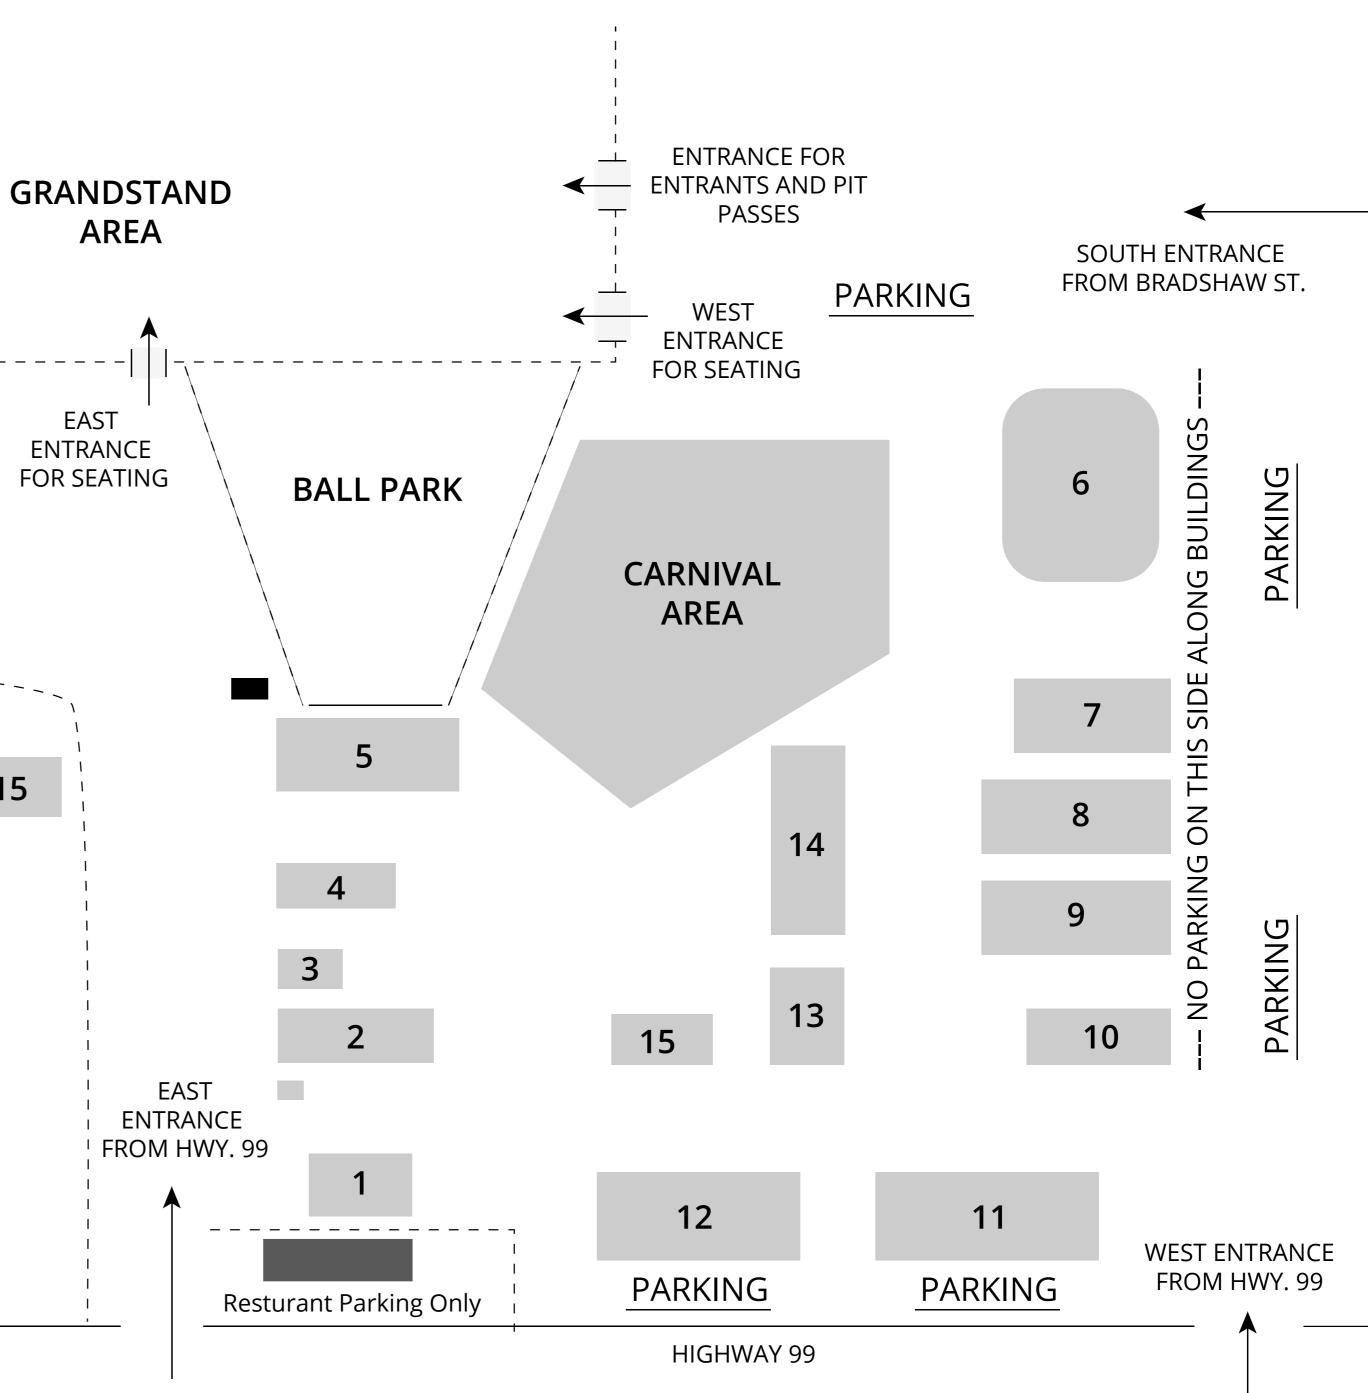

## MAP

| 1 - Creative Arts Building      | F                                                                                                                                                                                                                                                                                                                                                                                                                                                       |
|---------------------------------|---------------------------------------------------------------------------------------------------------------------------------------------------------------------------------------------------------------------------------------------------------------------------------------------------------------------------------------------------------------------------------------------------------------------------------------------------------|
| 2 - Fair Office                 |                                                                                                                                                                                                                                                                                                                                                                                                                                                         |
| 3 - Old School House            | PARKING                                                                                                                                                                                                                                                                                                                                                                                                                                                 |
| 4 - Community Club Stand        |                                                                                                                                                                                                                                                                                                                                                                                                                                                         |
| 5 - Commercial Building         |                                                                                                                                                                                                                                                                                                                                                                                                                                                         |
| 6 - Horse Arena                 |                                                                                                                                                                                                                                                                                                                                                                                                                                                         |
| 7 - Dairy Barm                  | 17 15                                                                                                                                                                                                                                                                                                                                                                                                                                                   |
| 8 - Beef Barn                   |                                                                                                                                                                                                                                                                                                                                                                                                                                                         |
| 9 - Livestock Barn              |                                                                                                                                                                                                                                                                                                                                                                                                                                                         |
| 10 - Horse Barn                 |                                                                                                                                                                                                                                                                                                                                                                                                                                                         |
| 11 - Swine Barn/Rabbits/Poultry |                                                                                                                                                                                                                                                                                                                                                                                                                                                         |
| 12 - 4-H Building               |                                                                                                                                                                                                                                                                                                                                                                                                                                                         |
| 13 - Children's Barnyard        |                                                                                                                                                                                                                                                                                                                                                                                                                                                         |
| 14 - Show Arena                 |                                                                                                                                                                                                                                                                                                                                                                                                                                                         |
| 15 - Pavillion                  | CITY PARK                                                                                                                                                                                                                                                                                                                                                                                                                                               |
| 16 - Sportsmen's Club           |                                                                                                                                                                                                                                                                                                                                                                                                                                                         |
| 17 - Covered Picnic Area        |                                                                                                                                                                                                                                                                                                                                                                                                                                                         |
|                                 | <ul> <li>2 - Fair Office</li> <li>3 - Old School House</li> <li>4 - Community Club Stand</li> <li>5 - Commercial Building</li> <li>6 - Horse Arena</li> <li>7 - Dairy Barm</li> <li>8 - Beef Barn</li> <li>9 - Livestock Barn</li> <li>10 - Horse Barn</li> <li>11 - Swine Barn/Rabbits/Poultry</li> <li>12 - 4-H Building</li> <li>13 - Children's Barnyard</li> <li>14 - Show Arena</li> <li>15 - Pavillion</li> <li>16 - Sportsmen's Club</li> </ul> |